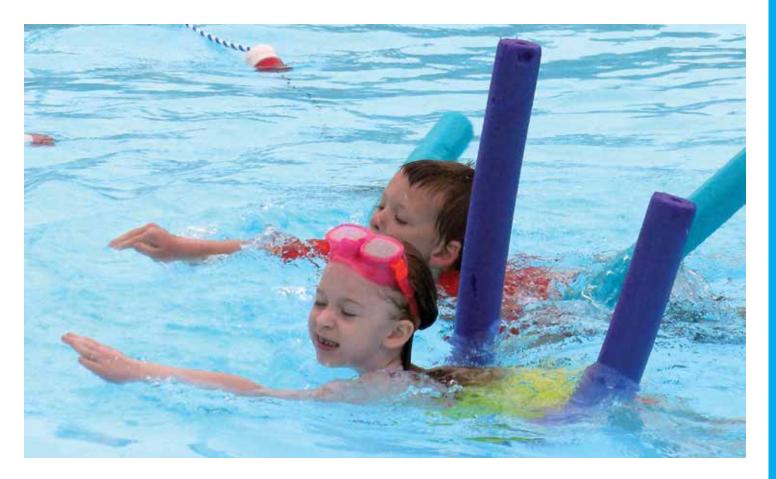

# **Indoor swim lessons**

Swim lessons allow kids to have fun while they exercise, build self-confidence, and learn important safety skills. We offer lessons for swimmers at multiple levels (visit srosrc.org for info on skills at each level). Each session is six classes; an inclement weather make-up date is listed for each session.