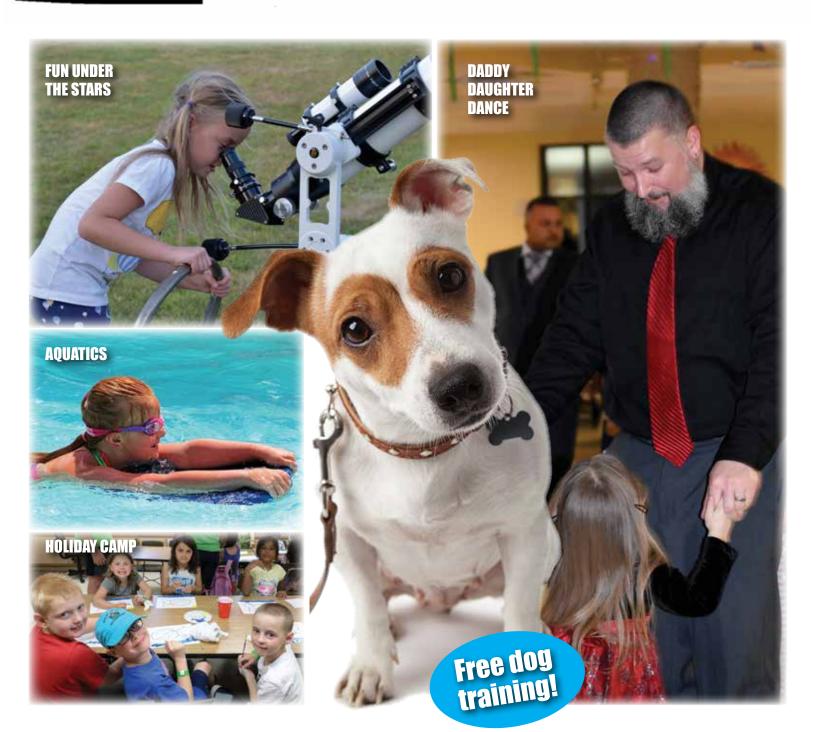

# **Fun under the stars**

Join us for an evening of fun under the stars as we make s'mores over a campfire and learn more about what is in our night sky! This astronomy program will begin with star chart interpretation followed by telescopic views. Bring: blankets, chairs, extra layers, flashlight, binoculars, sneakers.

**When:** Friday, Oct. 4, 2019. Arrive by 6:30 p.m.; program runs approximately 6:50 p.m. to 9:15 p.m. (Cloud date: Saturday, Oct. 5.)

**Where:** Terra Greens Golf Course – 4 on page 10 map **Fee:** FREE; only 30 spots available, register soon! **Registration** required in advance. Register online at srosrc.org or call (570) 426-1512.

# **Dog training: University of Pets**

Dog trainer David J. Henon of University of Pets will give a FREE training session at Day Street Community Center.

Bring your dog to go over basic commands and how it can help solve many behavior issues. Learn about the American Kennel Club Canine Good Citizen and how it can help you get discounts on your homeowners' policy and how your dog can become a therapy dog.

For information about David Henon, please visit University of Pets, university of pets.org

\*\*Dogs must be human- and dog-friendly.

Aggression can be discussed with David one on one.

**When:** Saturday, December 7, from 3 to 5 p.m. **Where:** Day Street Community Center

# **StroudKids Holiday Camp**

StroudKids is back for Holiday Camp! Each day will feature arts and crafts, gym time, games, outdoor recreation (weather permitting) and more adventures!

**When:** Dec. 23, 26, 27 & 30 from 8:30 a.m. to 4:30 p.m. **Where:** Day Street Community Center – 1 on page 10 map