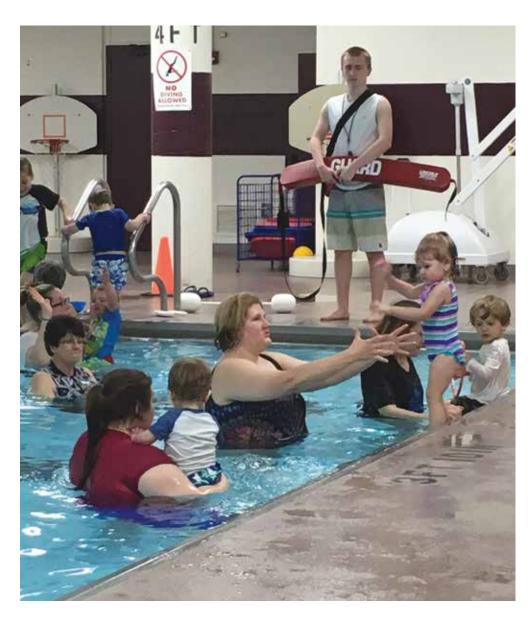

# **Indoor swim lessons**

Swim lessons allow kids to have fun while they exercise, build self-confidence, and learn important safety skills. We offer lessons for swimmers at multiple levels (visit srosrc.org for info on skills at each level). Each session is six classes; an inclement weather make-up date is listed for each session.

# **Indoor Family Swim Friday**

Family Swim Friday is time for the entire family to swim and enjoy the pool. Children under age 16 must be accompanied by an adult Swim diapers are required for those not potty-trained. Life jackets are available if needed. Groups of 10 or more, please call (570) 426-1512 at least 48 hours in advance to ensure adequate staffing.