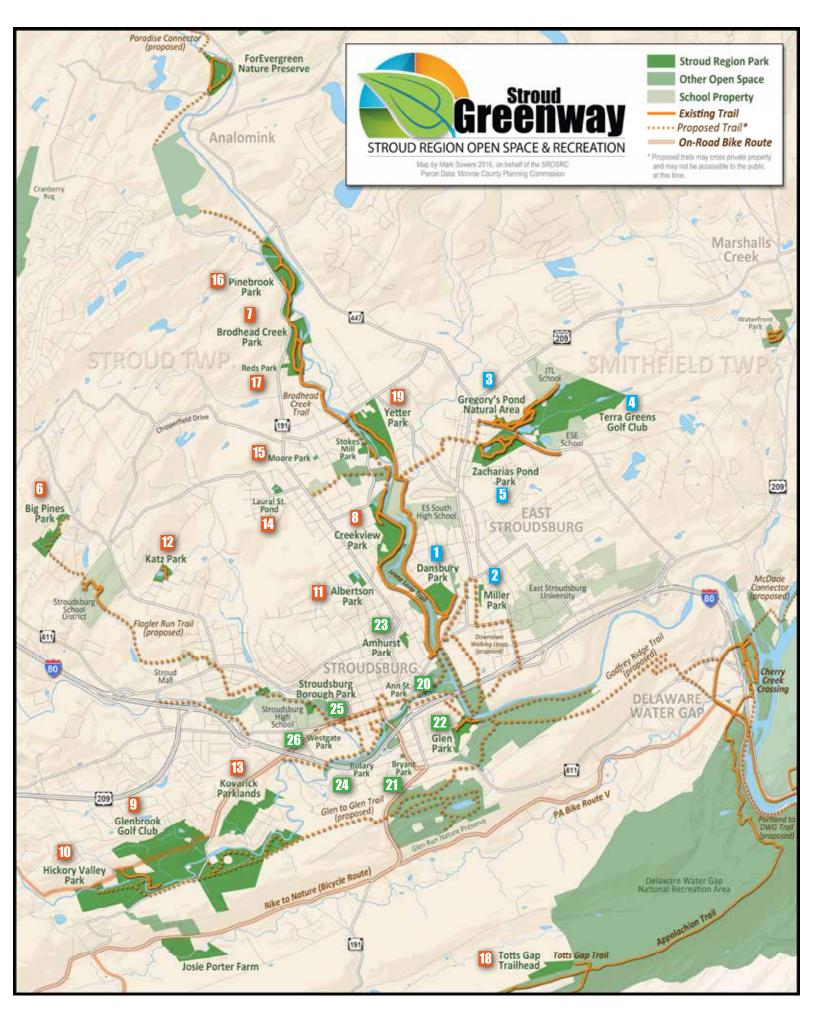

Office hours are 8:30 a.m. to 4:30 p.m. Monday through Friday. See srosrc.org/rentals.

| K-Country skiing                                                   |                 |                      |                       |                               |                       |   |                  |                         |                      |                        |                        |                       |                      |                        |                       |                       |                          |                          |                        |                      |   |                        |                       |                |                 |                      |                             |                       |
|--------------------------------------------------------------------|-----------------|----------------------|-----------------------|-------------------------------|-----------------------|---|------------------|-------------------------|----------------------|------------------------|------------------------|-----------------------|----------------------|------------------------|-----------------------|-----------------------|--------------------------|--------------------------|------------------------|----------------------|---|------------------------|-----------------------|----------------|-----------------|----------------------|-----------------------------|-----------------------|
| ice Skating                                                        | _               |                      | _                     |                               | _                     | _ |                  |                         | -                    |                        | -                      |                       | _                    |                        |                       | _                     | -                        |                          |                        |                      |   |                        |                       |                |                 | _                    |                             |                       |
| enidzi7                                                            | _               |                      |                       |                               | -                     | - |                  |                         | _                    |                        |                        | _                     | _                    |                        | _                     |                       | _                        |                          |                        | _                    |   |                        |                       | _              |                 | _                    | _                           |                       |
| J 09                                                               | -               |                      | -                     |                               | -                     |   |                  | _                       | _                    | _                      | _                      | _                     | _                    | _                      |                       |                       | _                        |                          |                        | _                    |   |                        |                       | _              |                 | _                    | -                           |                       |
| Basketball                                                         |                 |                      |                       |                               |                       |   |                  |                         |                      | _                      |                        |                       |                      |                        |                       |                       |                          |                          |                        |                      |   |                        |                       |                | _               |                      |                             |                       |
| Soccer                                                             | •               |                      |                       |                               |                       |   | •                |                         | •                    |                        |                        |                       |                      |                        |                       |                       |                          |                          |                        |                      |   |                        |                       | _              |                 |                      | _                           |                       |
| Baseball                                                           | •               |                      |                       |                               |                       | - | •                |                         | •                    |                        |                        |                       |                      |                        |                       |                       |                          |                          |                        |                      |   |                        |                       | _              |                 |                      |                             |                       |
| Biking Trails                                                      | •               |                      |                       |                               |                       | - |                  |                         | •                    |                        |                        |                       |                      |                        |                       |                       | •                        |                          |                        | <u> </u>             |   |                        |                       | •              |                 | •                    |                             |                       |
| Aiking Trails                                                      | •               |                      | •                     |                               | •                     | - | •                | •                       | •                    |                        | -                      | •                     | •                    |                        |                       |                       | •                        |                          | -                      | •                    |   |                        |                       | •              |                 |                      | •                           |                       |
| Dog friendly                                                       |                 |                      |                       |                               |                       | _ | •                |                         | •                    |                        | •                      |                       | •                    | •                      |                       |                       | •                        |                          |                        | <u> </u>             |   |                        |                       | -              |                 | •                    | •                           |                       |
| Parking                                                            | •               |                      | •                     |                               | •                     |   | •                | •                       | •                    | •                      | •                      | •                     |                      |                        |                       |                       |                          |                          |                        | •                    | , |                        | •                     | -              |                 | •                    |                             |                       |
| Portapotties                                                       | •               |                      |                       |                               | •                     |   | •                | •                       |                      |                        |                        |                       |                      |                        |                       |                       | •                        |                          |                        |                      | , |                        |                       |                |                 |                      | •                           |                       |
| Picnic Tables                                                      | •               | •                    |                       |                               |                       |   |                  |                         |                      |                        | -                      |                       |                      |                        |                       |                       |                          |                          |                        |                      |   |                        |                       |                | •               |                      |                             |                       |
| Skate Park                                                         |                 |                      |                       |                               |                       |   |                  |                         |                      |                        |                        |                       |                      |                        |                       |                       |                          |                          |                        |                      |   |                        |                       |                |                 |                      |                             |                       |
| Minora<br>1009 paimming<br>1 2 2 2 2 2 2 2 2 2 2 2 2 2 2 2 2 2 2 2 |                 |                      |                       |                               |                       |   |                  |                         |                      |                        |                        |                       |                      |                        |                       |                       |                          |                          |                        |                      |   |                        |                       |                |                 |                      |                             |                       |
| Playground                                                         | •               |                      |                       |                               |                       |   |                  |                         |                      |                        |                        | •                     |                      |                        |                       | •                     |                          |                          |                        |                      |   |                        |                       |                | •               |                      | •                           |                       |
| noiliveq                                                           | •               |                      |                       |                               | •                     |   | •                | •                       |                      |                        |                        | •                     |                      |                        |                       |                       |                          |                          |                        |                      |   |                        |                       |                |                 |                      | •                           |                       |
| Acres                                                              | 15.7            | 1.2                  | 1.91                  | Ξ                             | 36.5                  |   | 25               | 30                      | 35                   | 224                    | 001                    | 5.3                   | 7.2                  | <u>~</u>               | 1.5                   | 0.5                   | 09                       | <u>e.</u>                | 32                     | 4                    |   | 0.35                   | 0.25                  | 9.8            | 1.5             | 1.25                 | 59.3                        | 0.15                  |
| Stroud Region OPEN SPACE & RECREATION COMMISSION                   | Day Street      | South Kistler Street | Poole Road            | Route 447                     | East Third Street     |   | Sky Pine Way     | Route 191 (N.Fifth St.) | Off Appenzeller Ave. | Hickory Valley Road    | Hickory Valley Road    | Wallace Street        | Wedgewood Lake Drive | McMichaels Drive       | Clearview Avenue      | White Birch Street    | Route 191 (N. Fifth St.) | Route 191 (N. Fifth St.) | Totts Gap Road         | Off Roosevelt Street |   | Ann & Broad streets    | Bryant St & Park Ave. | Collins Street | Third Street    | Broad Street         | Off Main Street             | Main St & Dreher Ave. |
| Stroud<br>OPEN SPACE & REC                                         | 1 Dansbury Park | 2 David Miller Park  | 3 Gregory's Pond Park | Terra Greens Golf<br>4 Course | 5 Zacharias Pond Park |   | 6 Big Pines Park | 7 Brodhead Creek Park   | 8 Creekview Park     | g Glen Brook Golf Club | 10 Hickory Valley Park | 11 Jay Alberston Park | 12 Katz Park         | 13 Kovarick Park Lands | 14 Laurel Street Pond | 15 Michael Moore Park | 16 Pinebrook Park        | 17 Red's Park            | 18 Totts Gap Trailhead | 19 Yetter Park       |   | 20 Ann Street Park     | 21 Bryant Park        | 22 Glen Park   | 23 Amhurst Park | 24 Rotary Creek Park | 25 Stroudsburg Borough Park | 26 Westgate Park      |
| EAST<br>STROUDSBURG<br>BOROUGH                                     |                 |                      |                       |                               |                       |   |                  |                         |                      |                        | ST                     | ROL                   | JD T                 | OW                     | NSH                   | IIP                   |                          |                          |                        |                      |   | STROUDSBURG<br>Borough |                       |                |                 |                      |                             |                       |