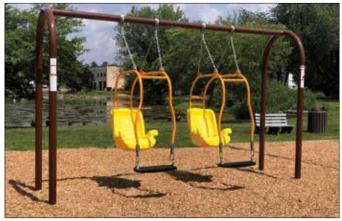

# **New places for everyone to play!**

New accessible swing sets have been installed at Dansbury and Albertson parks! Thank you to the Friends of SROSRC and Monroe County Open Space Development for funding and support for these swing sets. We are thrilled to offer an improved and more inclusive recreation experience for the community.