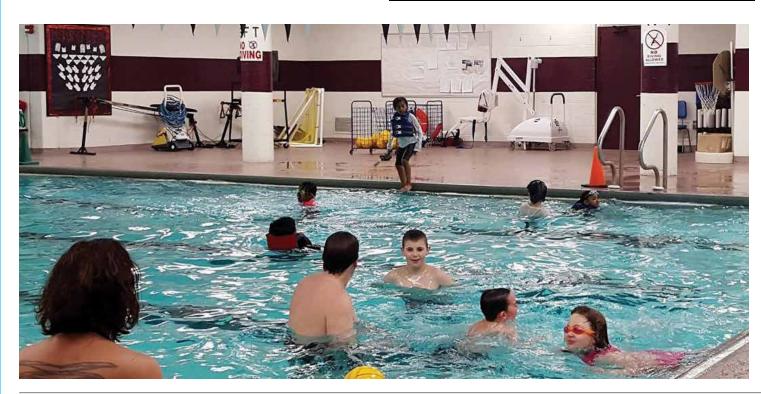

# **Indoor Family Swim Friday**

Family Swim Friday is time for the entire family to swim and enjoy the pool. Children under age 16 must be accompanied by an adult Swim diapers are required for those not potty-trained. Life jackets are available if needed. Groups of 10 or more, please call (570) 426-1512 at least 48 hours in advance to ensure adequate staffing.

# **Lap swim**

A great indoor aerobic exercise and a great way to unwind at the end of the day. We will offer lap swim during our swim lesson times and during Family Swim Fridays. Please note that swim lesson make-up days are only open in the case of a swim lesson rescheduling – check our Facebook page for updates.