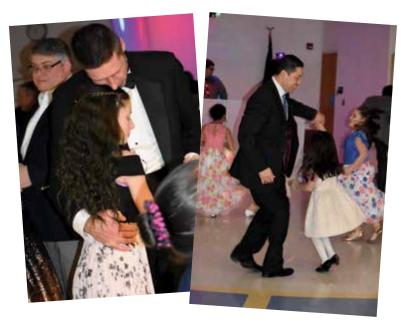

# **Daddy Daughter Dance**

A special night just for dads and daughters with dancing, photos, and light refreshments.

When: Saturday, March 28, 2020

(Snow date: Saturday, April 4)

**Where:** Chipperfield Elementary School

Fee: \$35 per couple (dad and one daughter); \$5 per

each additional daughter

**Registration** is required, and will begin closer to the event Keep an eye on srosrc.org and our Facebook page @SROSRC for updates.