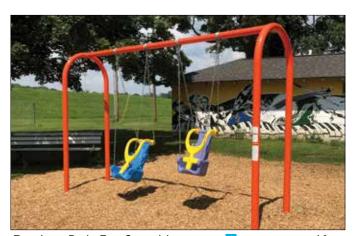

# **New places for everyone to play!**

New accessible swing sets have been installed at Dansbury and Albertson parks! Thank you to the Friends of SROSRC and Monroe County Open Space Development for funding and support for these swing sets. We are thrilled to offer an improved and more inclusive recreation experience for the community.